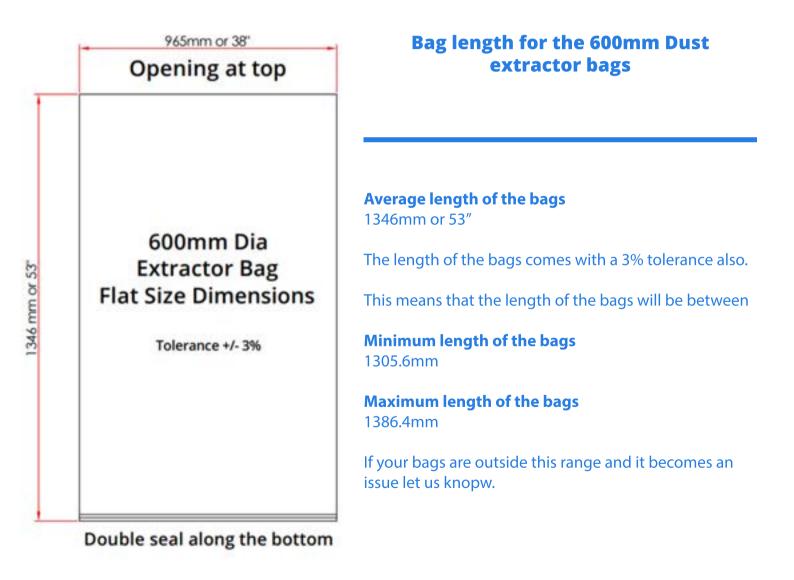

e Size" of 965.2mm or 38".

We call this the 600mm bag as 596mm is the smallest size we produce within our tolerance. If the bags are on the larger size then a simple fold under the bag connection strap will suffice.

The average size of the bags will be: Opening at the top 965.2mm x 2 = the Circumfrance  $(1930.4) / 3.142 = \emptyset 614.4mm$ 

The Maximum size of the bags will be: Opening at the top 994.2mm x 2 = the Circumfrance (1988.4) /  $3.142 = \emptyset 632.8$ mm

The Smallest size of the bags will be: Opening at the top 936.2mm x 2 = the Circumfrance  $(1872.5) / 3.142 = \emptyset 596$ mm

If the bags are out side the range of 596-614.4mm please let us know. There is a 3% Tolerance on the 53" length too. - See page 3 for information.



### 600mm Dia Extractor Bags Bag Length