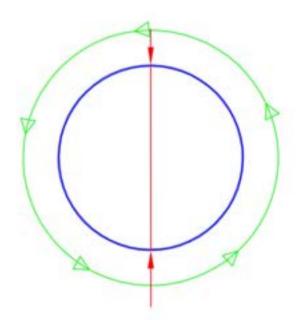

# 600mm Dia Extractor Bags Spigot sizes

#### Spigot size diameter Ø600

Max circumference measurement of your bin = 1885mm or 74" (Distance around the outside of the spigot) Spigot Diameter size Calculation: Flat Size 38" or 965.2mm X 2 = 1930.4mm Circumfrence 1930.4 /  $\pi$  (3.142) = 614.4mm Tolerance +/- 3% = Between Ø596 - Ø632.8mm

3% Tolerance on the bag dimensions is calculated from the "Average Size" of 965.2mm or 38".

We call this the 600mm bag as 596mm is the smallest size we produce within our tolerance. If the bags are on the larger size then a simple fold under the bag connection strap will suffice.

The average size of the bags will be: Opening at the top 965.2mm x 2 = the Circumfrance  $(1930.4) / 3.142 = \emptyset 614.4mm$ 

The Maximum size of the bags will be: Opening at the top 994.2mm x 2 = the Circumfrance (1988.4) /  $3.142 = \emptyset 632.8$ mm

The Smallest size of the bags will be: Opening at the top 936.2mm x 2 = the Circumfrance  $(1872.5) / 3.142 = \emptyset 596$ mm

If the bags are out side the range of 596-614.4mm please let us know. There is a 3% Tolerance on the 53" length too. - See page 3 for information.