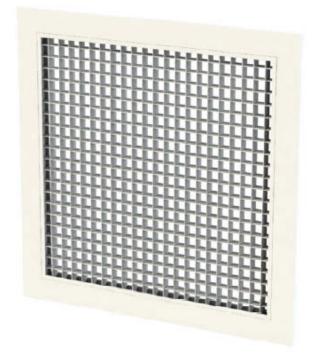

# **Egg Crate Grille**

Egg crate grilles are the industry standard extract grille. Comprising a core with over 90% free area with vanes parallel to airflow, egg crate grilles are capable of handling huge air volumes with minimal noise generation or pressure drop. Ideal for areas requiring high changeover rates like restuarant kitchens, painting booths ect.

## **Design Features**

Material - Aluminium Frame and Core

Frame - 30mm Flat

<u>Sizes</u> - Minimum 100mm x 50mm Maximum 2900mm x 2900mm Maximum core size is 1300mm x 1300mm, above this mullions will be used.

Mass/M2 face are - 4kg

Free Area - Approx 90%