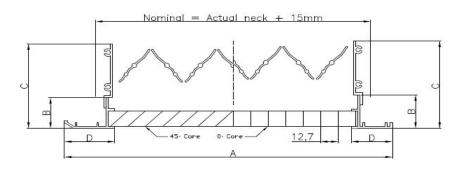

### Technical drawings

#### Standard

#### 30mm Flat (Standard)

| Α | Nominal + 30mm |
|---|----------------|
| В | 28mm           |
| C | 72mm           |
| D | 30mm           |