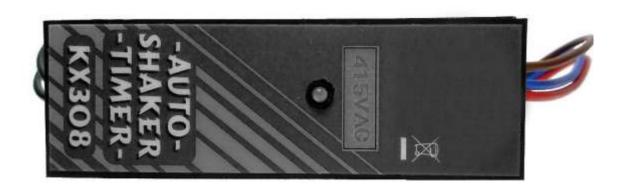

## Product Data Sheet KX308 & KX309

Replacement Autoshaker timer for shaker filters

## FEATURES

- The KX308 & KX309 replacement Autoshaker timer for DCE shaker filters (and other manufacturers) are available in the following voltages:
  - 24Vdc
  - 24Vac
  - 110Vac
  - 240Vac
  - 415Vac
- The KX308 & KX309 timers will fit a multitude of different Autoshaker starter panels and can be easily retro-fitted with alternative parts from different manufacturers.
- Both units are equipped with a visual LED indicator that illuminates as follows: Red = Dwell (Run down active), Green = Run (Shaker running).
- The KX308 has pre set times Dwell (Run down period = 60 sec. typ.) (Standard for DCE filters) Run (Shake down period = 30 sec. typ.)