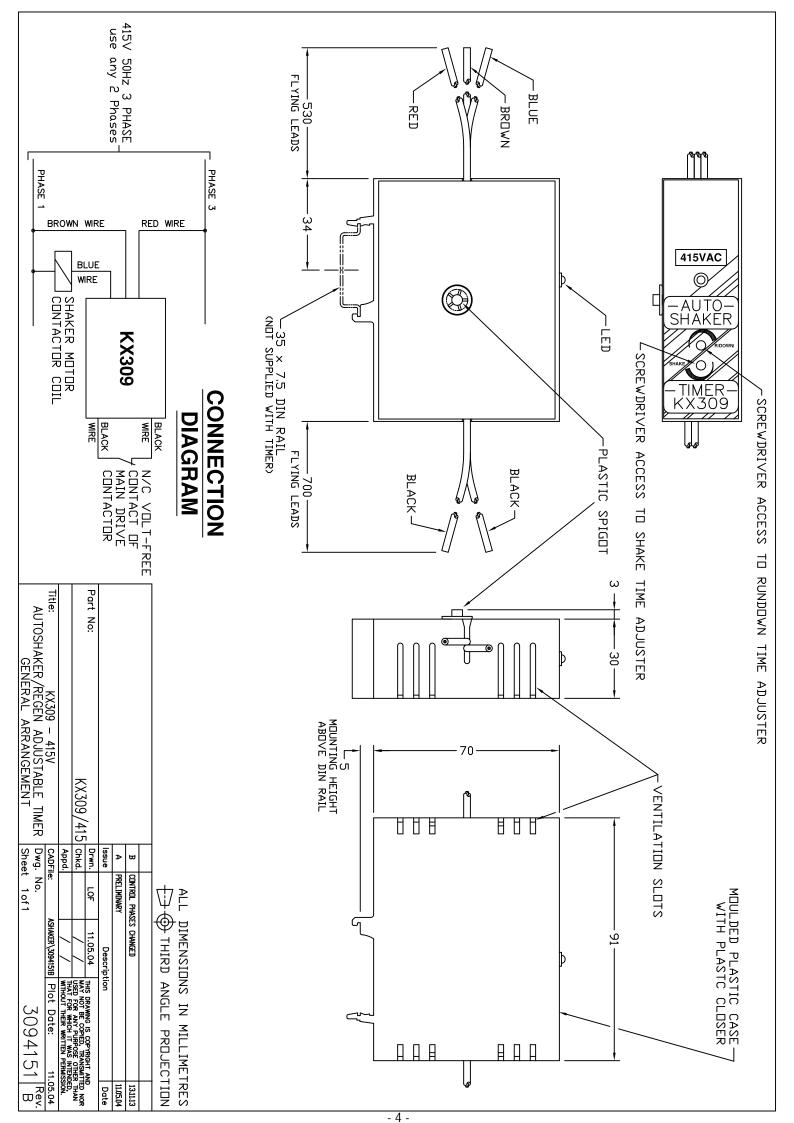

haker filters (and other manufacturers) are available in the following voltages:
  - 24Vdc
  - 24Vac
  - 110Vac
  - 240Vac
  - 415Vac
- The KX308 & KX309 timers will fit a multitude of different Autoshaker starter panels and can be easily retro-fitted with alternative parts from different manufacturers.
- Both units are equipped with a visual LED indicator that illuminates as follows: Red = Dwell (Run down active), Green = Run (Shaker running).
- The KX308 has pre set times Dwell (Run down period = 60 sec. typ.) (Standard for DCE filters) Run (Shake down period = 30 sec. typ.)

Run (Shake down period = 0-240

sec. typ.)

■ Ordering Information: - Please specify KX308 or KX309 and operating voltage e.g. KX308-415Vac

## Contents Features 1 Technical Drawings 2 - 4 CCT REV.A/06.11.2014