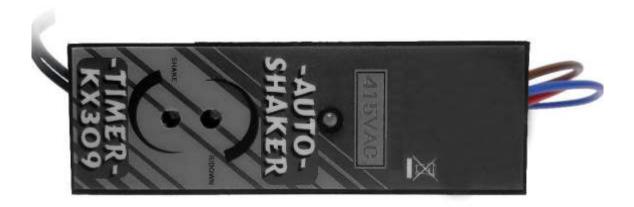

## Product Data Sheet KX308 & KX309

Replacement Autoshaker timer for shaker filters

## FEATURES

- The KX308 & KX309 replacement Autoshaker timer for DCE shaker filters (and other manufacturers) are available in the following voltages:
  - 24Vdc
  - 24Vac
  - 110Vac
  - 240Vac
  - 415Vac
- The KX308 & KX309 timers will fit a multitude of different Autoshaker starter panels and can be easily retro-fitted with alternative parts from different manufacturers.
- Both units are equipped with a visual LED indicator that illuminates as follows: Red = Dwell (Run down active), Green = Run (Shaker running).
- The KX308 has pre set times Dwell (Run down period = 60 sec. typ.) (Standard for DCE filters) Run (Shake down period = 30 sec. typ.)

Run (Shake down period = 0-240

sec. typ.)

■ Ordering Information: - Please specify KX308 or KX309 and operating voltage e.g. KX308-415Vac