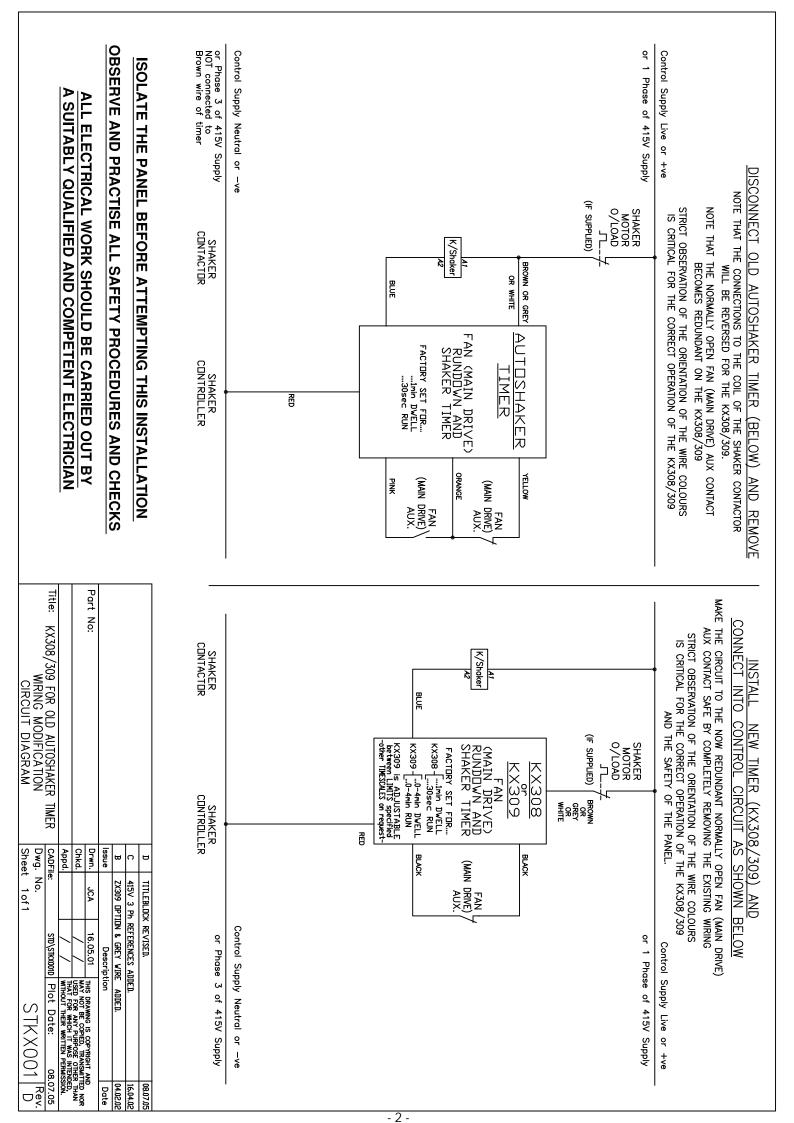

CE shaker filters (and other manufacturers) are available in the following voltages:
  - 24Vdc
  - 24Vac
  - 110Vac
  - 240Vac
  - 415Vac
- The KX308 & KX309 timers will fit a multitude of different Autoshaker starter panels and can be easily retro-fitted with alternative parts from different manufacturers.
- Both units are equipped with a visual LED indicator that illuminates as follows: Red = Dwell (Run down active), Green = Run (Shaker running).
- The KX308 has pre set times Dwell (Run down period = 60 sec. typ.) (Standard for DCE filters) Run (Shake down period = 30 sec. typ.)

Run (Shake down period = 0-240

sec. typ.)

■ Ordering Information: - Please specify KX308 or KX309 and operating voltage e.g. KX308-415Vac

## Contents Features 1 Technical Drawings 2 - 4 CCT REV.A/06.11.2014