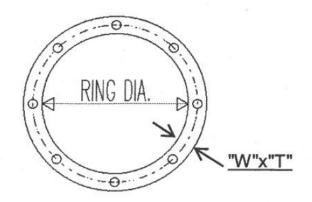

## Flange Information

| Duct Dia     | 80   | 100   | 125   | 150   | 160   | 180   | 200   | 224   | 250   | 280   |
|--------------|------|-------|-------|-------|-------|-------|-------|-------|-------|-------|
| Outer Dia    | 133  | 153   | 178   | 213   | 223   | 243   | 283   | 307   | 333   | 363   |
| Inner Dia    | 84.5 | 104.5 | 129.5 | 154.5 | 164.5 | 184.5 | 204.5 | 228.5 | 254.5 | 284.5 |
| PCD          | 111  | 131   | 156   | 189   | 199   | 219   | 251   | 276   | 302   | 327   |
| Hole Dia     | 10   | 10    | 10    | 10    | 10    | 10    | 12    | 12    | 12    | 12    |
| No. of Holes | 4    | 4     | 4     | 8     | 8     | 8     | 8     | 8     | 8     | 12    |
| "W"x"T"      | 25x5 | 25x5  | 25x5  | 30x5  | 30x5  | 30x5  | 30x5  | 40x5  | 40x5  | 40x5  |
| kgs          | 0.33 | 0.39  | 0.46  | 0.68  | 0.72  | 0.79  | 1.19  | 1.32  | 1.44  | 1.59  |

| Duct Dia     | 300   | 315   | 355   | 400   | 450   | 500   | 600   | 630   | 660   | 800   |
|--------------|-------|-------|-------|-------|-------|-------|-------|-------|-------|-------|
| Outer Dia    | 383   | 398   | 438   | 483   | 533   | 583   | 683   | 713   | 743   | 883   |
| Inner Dia    | 304.5 | 319.5 | 359.5 | 404.5 | 454.5 | 504.5 | 604.5 | 634.5 | 664.5 | 804.5 |
| PCD          | 352   | 362   | 403   | 454   | 505   | 549   | 647   | 682   | 707   | 847   |
| Hole Dia     | 12    | 12    | 12    | 12    | 12    | 12    | 12    | 12    | 12    | 12    |
| No. of Holes | 12    | 12    | 12    | 12    | 12    | 16    | 16    | 20    | 20    | 20    |
| "W"x"T"      | 40x5  |
| kgs          | 1.69  | 1.76  | 1.96  | 2.18  | 2.43  | 2.67  | 3.17  | 3.32  | 3.47  | 4.16  |