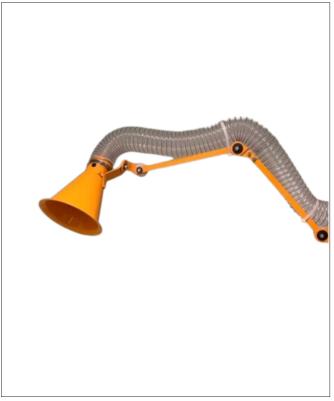

GEOVENT MINI arm is a handy point extraction arm for extracting dry application such as wood waste, dust and chips. The MINI arm comes with a universal mounting bracket that can be mounted on either vertical (e.g. wall) or horizontal surfaces (e.g. table or base cabinet). The arm consists of 5 friction joints, which ensure easy and effortless positioning of the hopper.

## **Construction:**

<u>Mounting bracket:</u> Powder-coated steel plate RAL 1007 yellow. The bracket can be rotated 360°.

<u>Funnel:</u> Lightweight aluminum funnel in the dimensions: ø80, ø100, ø125 mm in powder-coated RAL 1007 (yellow).

Arms and friction joints: powder-coated 20x10 mm ALU profile, which is connected via friction discs and disc springs. Capacity: Up to 800 m³/h depending on the desired air speed.

MINI arm ø80, ø100 & 125 mm