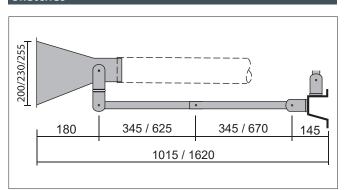

ction arm for extracting dry application such as wood waste, dust and chips. The MINI arm comes with a universal mounting bracket that can be mounted on either vertical (e.g. wall) or horizontal surfaces (e.g. table or base cabinet). The arm consists of 5 friction joints, which ensure easy and effortless positioning of the hopper.

## **Construction:**

<u>Mounting bracket:</u> Powder-coated steel plate RAL 1007 yellow. The bracket can be rotated 360°.

<u>Funnel:</u> Lightweight aluminum funnel in the dimensions: ø80, ø100, ø125 mm in powder-coated RAL 1007 (yellow).

Arms and friction joints: powder-coated 20x10 mm ALU profile, which is connected via friction discs and disc springs. Capacity: Up to 800 m³/h depending on the desired air speed.



MINI arm ø80, ø100 & 125 mm

## Sketches